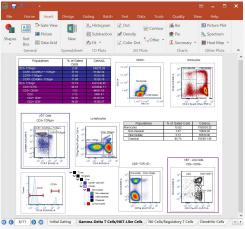

# Intuitive User Interface

FCS Express looks, feels, and works much like familiar Microsoft\* Office software so with FCS Express, you are already almost an expert with the software before you even start.

### Integrated Spreadsheets

In FCS Express, spreadsheets and graphs are integrated and directly linked to your data and gates. Say goodbye to copy and paste!