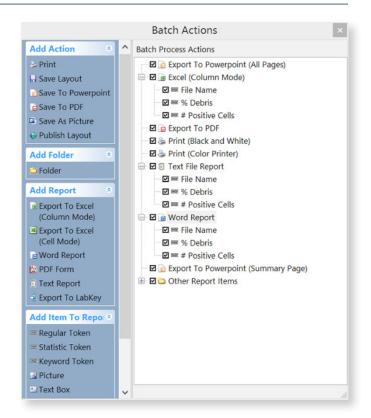

#### **Report and Batch**

FCS Express 6 lets you batch process any number of samples quickly and easily with one click. To support presentation of your data FCS Express 6 also lets you export your findings directly to directly to PowerPoint, PDF, and Excel in high quality.