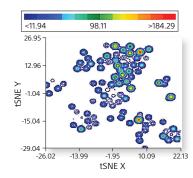

A range of visualizations including spectral overlays, tSNE, Spade, and heat maps are supported. These can be used to identify a number of challenges with flow data allowing you to cluster or isolate rare populations quickly and confidently.