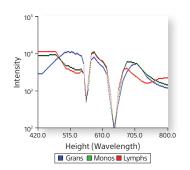

A range of visualizations including spectral overlays, tSNE, Spade, and heat maps are supported. These can be used to identify a number of challenges with flow data allowing you to cluster or isolate rare populations quickly and confidently.