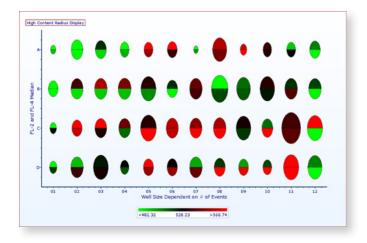

## **Plate and High Content Analysis**

With FCS Express 6 you can import plate or high content screening data and transform that data to a variety of analytical formats. This includes heat maps, overlays with radius visualization, and parameter statistics.