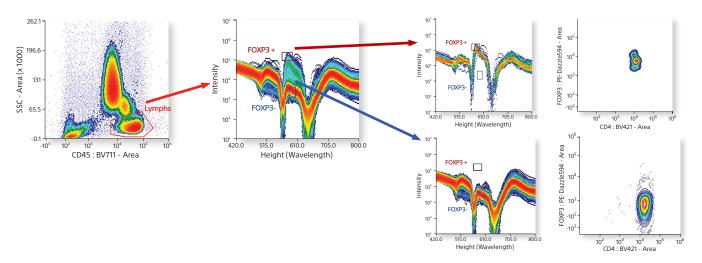

## **Expanded Data Visualization**

Native support for Sony spectral data files allows for tight integration with De Novo data visualization features. Spectral, FCS and CSV files are directly read by the software to enable more in-depth visualization of your data.

A range of visualizations including spectral overlays, tSNE, Spade, and heat maps are supported. These can be used to identify a number of challenges with flow data allowing you to cluster or isolate rare populations quickly and confidently.