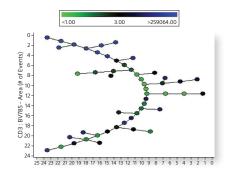

## **Expanded Data Visualization**

Native support for Sony spectral data files allows for tight integration with De Novo data visualization features. Spectral, FCS and CSV files are directly read by the software to enable more in-depth visualization of your data.

A range of visualizations including spectral overlays, tSNE, Spade, and heat maps are supported. These can be used to identify a number of challenges with flow data allowing you to cluster or isolate rare populations quickly and confidently.